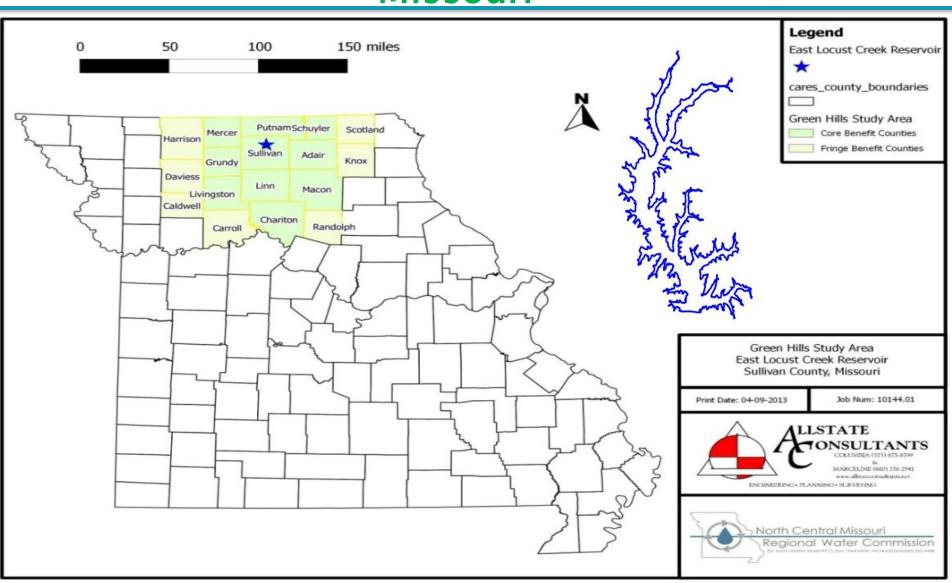

|         |





# East Locust Creek Reservoir Project Missouri



# **Project Description**







### Purpose

- Water Supply (45,045 ac-ft) (90% of pool volume) Seven million gallons of water per day
- Flood control (8,863 ac-ft above pool)
- Recreation (1,400 ac-ft) (3% of pool volume)
- Sediment (3,500 ac-ft) (7% of pool volume)

#### Reservoir

- Size 2,328 acres
- 82 Miles of Shoreline
- Max Pool Depth 60'
- Dam Height 79'



Natural Resources Conservation

# What's Unique About ELCR

- Overwhelming local support
- ½ Cent county wide sales tax (81.25% Favor)
- Strong support from the State of Missouri
- Special authorization & federal cost share
- Growth is limited by water
- Positive economic impact (\$14M annual)



# Permitting Timeline ()

- Series of drought of 1970s and early 1980s Lots of talk about the need for a reservoir
- Relatively we