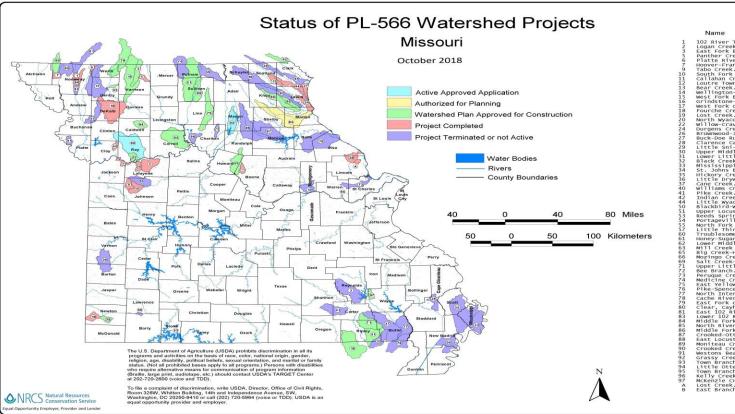

| \$74 M             |  |  |  |  |  |  |  |
| 2006        | \$75 M             |  |  |  |  |  |  |  |
| 2007        | \$0 M              |  |  |  |  |  |  |  |
| 2008        | \$29 M             |  |  |  |  |  |  |  |
| 2009        | \$24 M             |  |  |  |  |  |  |  |
| (ARRA) 2009 | \$145 M            |  |  |  |  |  |  |  |
| 2010        | \$30 M             |  |  |  |  |  |  |  |
| 2017        | \$150 M            |  |  |  |  |  |  |  |
| 2018        | \$150M             |  |  |  |  |  |  |  |
| 2019        | \$200 M*           |  |  |  |  |  |  |  |
| Total       | \$1,376 M          |  |  |  |  |  |  |  |





Natural Resources Conservation Service







## Watershed Programs – Future - Streamline

# Watershed Streamlining Team



## Missouri PL-566 Watershed Program





| Name