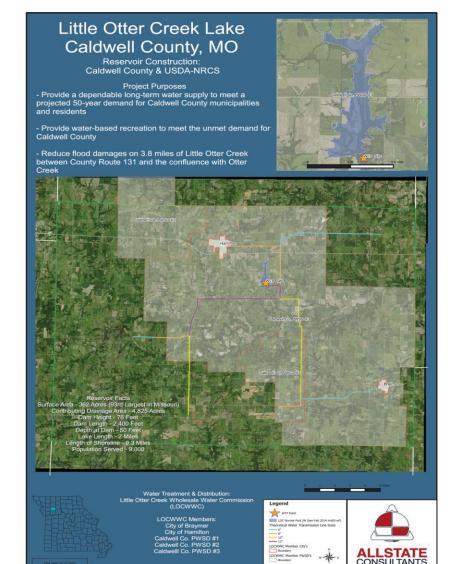

the greatest environmental lift could occur, and soon, to address ongoing and impending disasters in the Lower Grand
- USFWS
- Biological Assessment/Biological Opinion January 2020
- Endangered Species (Bat) Mitigation January 2020



## The "Road" Ahead











#### **Federal Nexus**

#### **NRCS**

- NEPA Supplemental Environmental Impact Statement Record of Decision – Spring 2020
- Federal share of construction funding over \$40 million
- Authorization to begin Construction Access construction
- Authorization to begin Tree Harvest and Clearing
- Authorization to begin Shoreline Protection construction

#### **USDA-RD**

- Loan \$43 million, Grant \$10 million
  - Obligation of funds
  - Approval of Loan & Grant



# **Project Funding**



Federal

State

# Little Otter Creek 🔷 🔷 🔷





Natural Resources Conservation Service

nrcs.usda.gov/

## Little Otter Creek Reservoir 🔷 🔷 🔷









#### Little Otter Creek Reservoir

Caldwell County, MO Projected Permitting Timeline 1/15/2019

|                                                  |      |     |     |      |     |     |     |     |     |     | ı   | 0044 |     |     |      |
|--------------------------------------------------|------|-----|-----|------|-----|-----|-----|-----|-----|-----|-----|------|-----|-----|------|
|                                                  | 2018 |     | _   | 2019 |     |     |     |     |     |     |     |      |     |     | 2019 |
|                                                  | Oct  | Nov | Dec | Jan  | Feb | Mar | Apr | May | Jun | Jul | Aug | Sep  | Oct | Nov | Dec  |
| Supplem