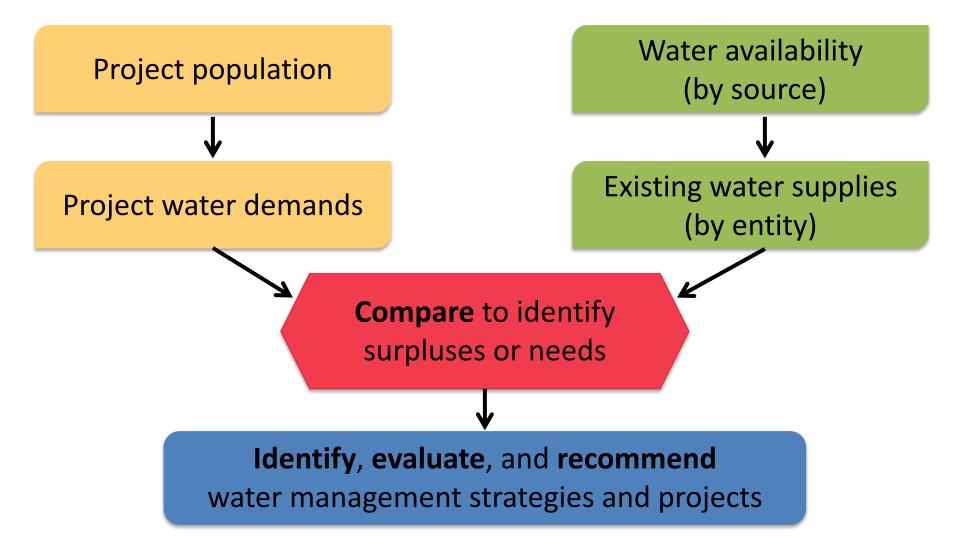

#### Water Planning Databases

**Estimates** 

Annual survey + estimates data

**Population** 

Municipal and non-municipal water use

**Projections** 

50-year projections / 5-year cycle

Population

Municipal and non-municipal demand