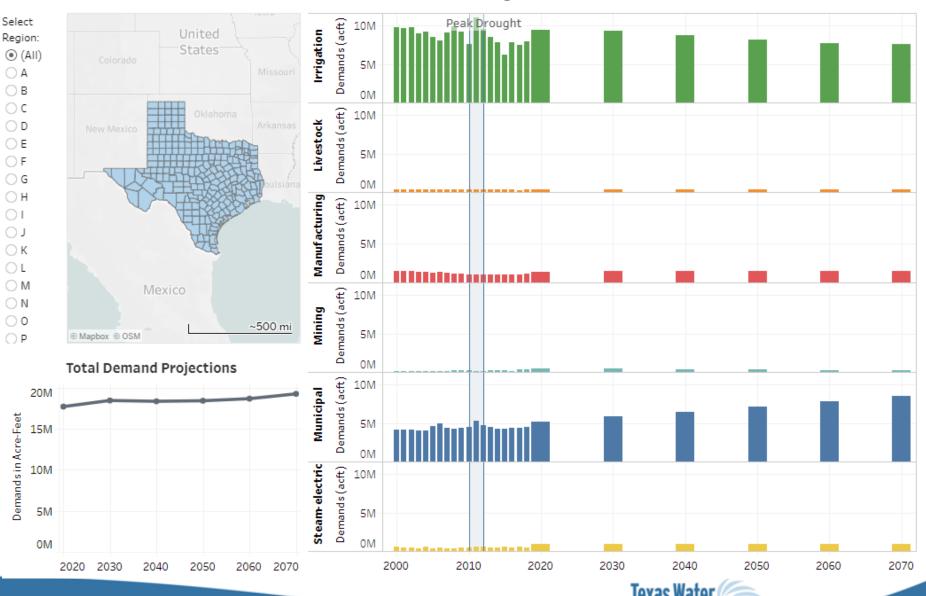

Passive water efficiency savings
- Municipal demand projections

# Non-municipal demand projections

- Irrigation
- Livestock
- Manufacturing
- Mining
- Steam-electric power





#### Regional Water Planning



# 16 Regional Water Planning Areas





#### State Water Plan

16 Regional Water Plans

Bottom-up approach

Address future water needs

Based on historical water use

Currently working on 2021 Regional Water Plans & 2022 State Water Plan



#### Water Planning Databases



**Estimates** 

Annual survey + estimates data

**Population** 

Municipal and non-municipal water use



**Projections** 

50-year projections / 5-year cycle

Population

Municipal and non-municipal demand

#### Water Use Estimates and Demand Projections for All Counties in Region All

# Planning Data Dashboard



**Development Board** 

#### TWDB Water Planning

www.twdb.texas.gov



#### Questions?

Please contact Katie Dahlberg at

katie.dahlberg@twdb.texas.gov

www.twdb.texas.gov

Stay connected: