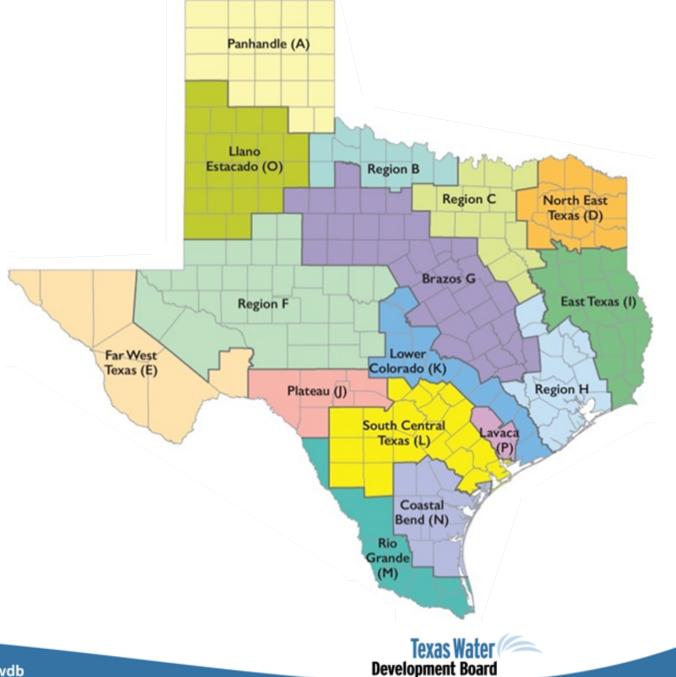

b

#### Water Use Survey





- Annual
- Online
- 7,000+ surveys
- 80% response rate
- Water use database
- QA/QC

- Municipal: public water systems
- Industrial: 10 million+ gallon water use
  - Manufacturing
  - Mining
- Steam-electric power

#### Annual Estimates (non-survey)



**Population** 



Gallons Per Capita Daily (GPCD)



Oil and gas (fracking)



Livestock



**Irrigation** 



#### Population and Water Demand Projections

#### 50-year projections

- 2020 2070
- Based on trends in annual estimates

# Population projections

- GPCD
- Passive water efficiency savings
- Municipal demand projections

# Non-municipal demand projections

- Irrigation
- Livestock
- Manufacturing
- Mining
- Steam-electric power





#### Regional Water Planning



# 16 Regional Water Planning Areas





#### State Water Plan

16 Regional Water Plans

Bottom-up approach

Address future water needs

Based on historical water use

Currently working on 2021 Regional Water Plans & 2022 State Water Plan



#### Water Planning Databases



**Estimates** 

Annual survey + estimates data

**Population** 

Municipal and non-municipal water use



**Projections** 

50-year projections / 5-year cycle

Population

Municipal and non-municipal demand

#### Water Use Estimates and Demand Projections for All Counties in Region All

# Planning Data Dashboard



**Development Board** 

#### TWDB Water Planning

www.twdb.texas.gov



#### Questions?

Please contact Katie Dahlberg at

katie.dahlberg@twdb.texas.gov

www.twdb.texas.gov

Stay connected: