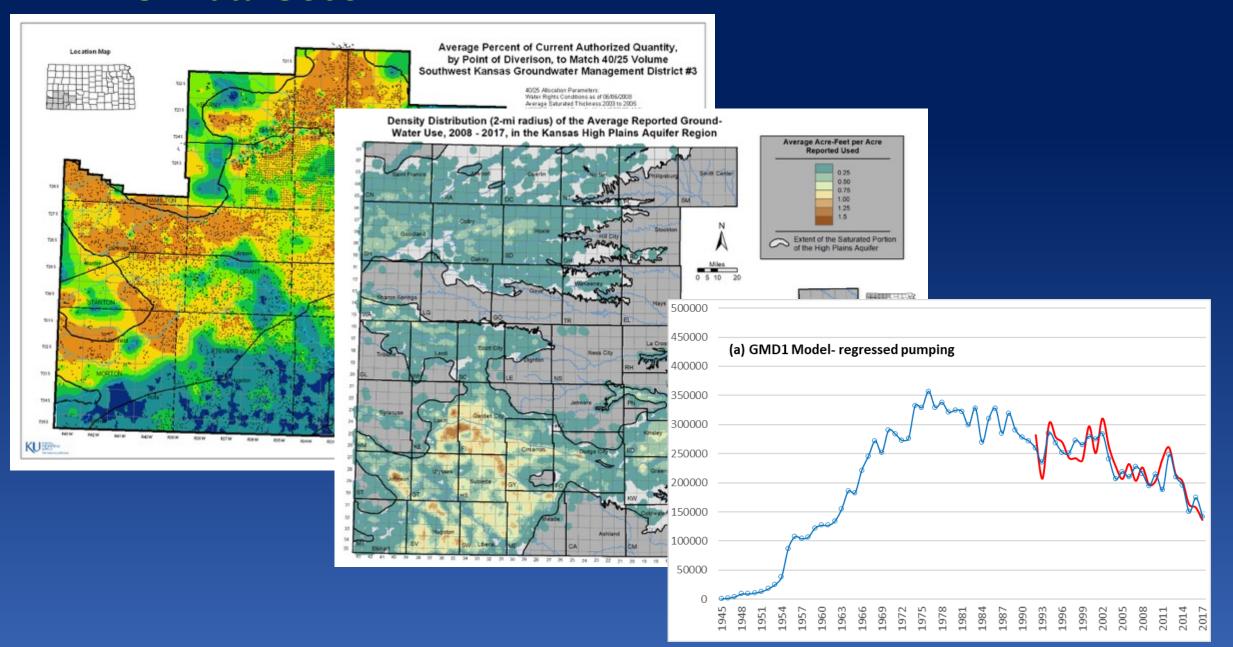

#### Kansas is very data-rich in terms of groundwater databases

Average Reported Source of Supply, Kansas, 2009 to 2018

- Kansas does not have a single water agency
- Multiple agencies, each with their own database
- Kansas well repositories:
  - Well construction and lithology
  - Measured depth to water
  - Water rights
- Publicly available via the KGS website (http://www.kgs.ku.edu/)