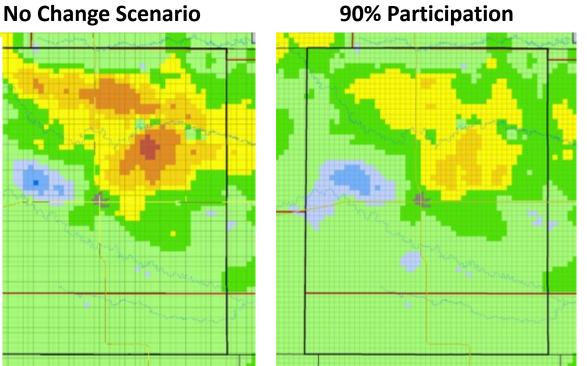

## A Key Tool for Water Decision in Kansas- Groundwater Models

#### **Groundwater Models**