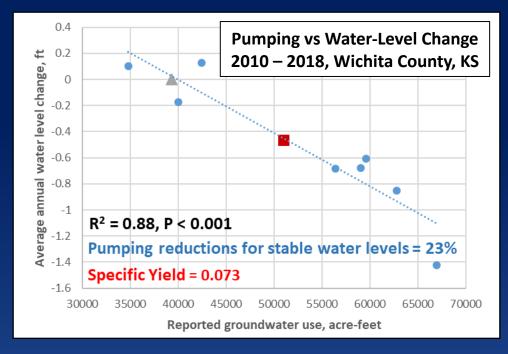

RD-** Depth to water measurements

- Water Information Storage and Retrieval Database
- Kansas Geological Survey
- State's largest repository of depth-towater measurements
- Data collected from local, state, and federal sources







### **WIZARD- Data Applications**



#### **WIMAS - Water Rights**

- Water Information Management and Analysis System
- Kansas Department of Agriculture, Division of Water Resources
- Permits/Certificates to use water
- Water rights can be exceptionally complex
  - Typically large uses (domestic excluded)
  - Diversions include both ground and surface water
  - Authorized annual quantities and rates
  - Reported water usage







#### **WIMAS- Data Uses**



## ....Extreme Event Preparedness.....



#### **Using Data to Help Answer Complex Questions**







- Relationships using average annual water level measurements and reported pumping amounts.
- Data-driven approach with no conceptualizations.
- Not meant to be a replacement for numerical flow models, rather help constrain and form modeled aquifer parameters.
- Requires dedication to quality data collection efforts.

#### **Thank You!**

Kansas Geological Survey 1930 Constant Ave Lawrence, KS 66047 785-864-2118



Visit our site at <a href="http://www.kgs.ku.edu">http://www.kgs.ku.edu</a>