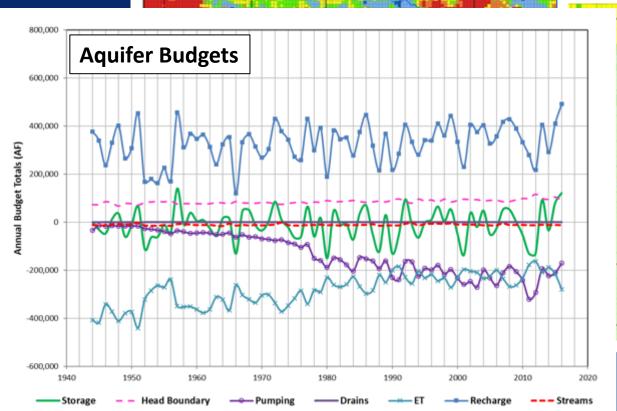

## A Key Tool for Water Decision in Kansas- Groundwater Models

#### **Groundwater Models**