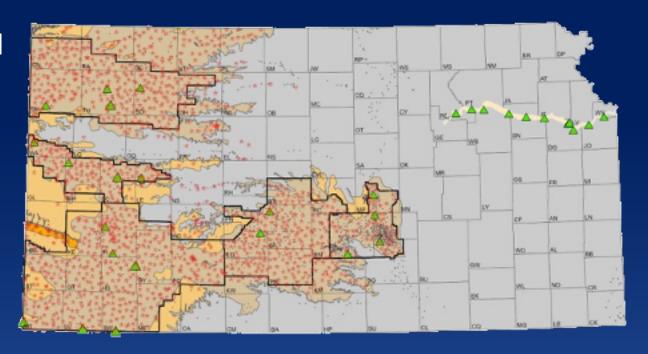

#### Kansas is very data-rich in terms of groundwater databases

Average Reported Source of Supply, Kansas, 2009 to 2018

- Kansas does not have a single water agency
- Multiple agencies, each with their own database
- Kansas well repositories:
  - Well construction and lithology
  - Measured depth to water
  - Water rights
- Publicly available via the KGS website (http://www.kgs.ku.edu/)