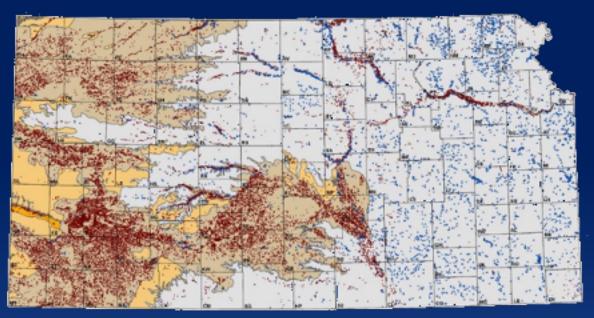

#### Kansas is very data-rich in terms of groundwater databases

Average Reported Source of Supply, Kansas, 2009 to 2018

- Kansas does not have a single water agency
- Multiple agencies, each with their own database
- Kansas well repositories:
  - Well construction and lithology
  - Measured depth to water
  - Water rights
- Publicly available via the KGS website (http://www.kgs.ku.edu/)