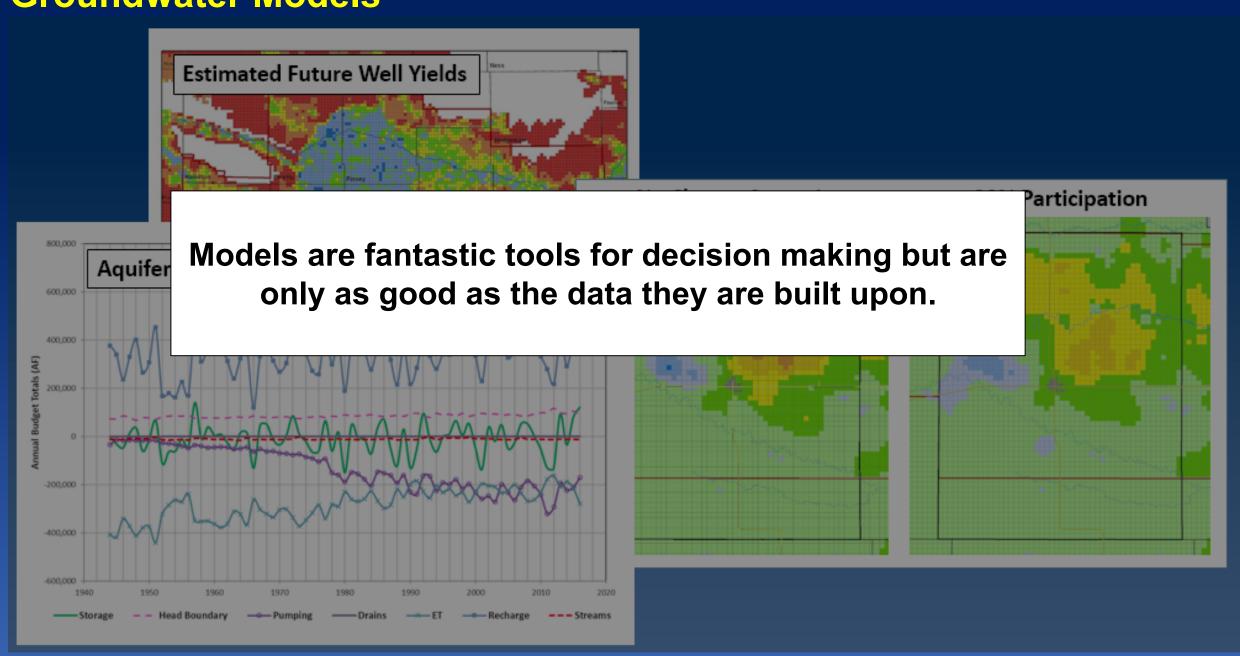

## A Key Tool for Water Decision in Kansas- Groundwater Models

#### **Groundwater Models**