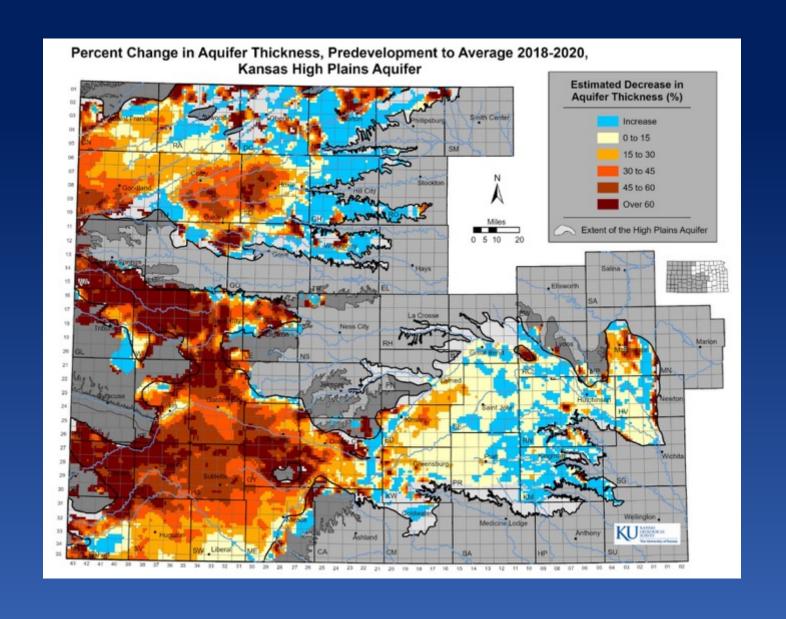

|                       |  |







#### **WIZARD-** Depth to water measurements

- Water Information Storage and Retrieval Database
- Kansas Geological Survey
- State's largest repository of depth-towater measurements
- Data collected from local, state, and federal sources







### **WIZARD- Data Applications**



#### **WIMAS - Water Rights**

- Water Information Management and Analysis System
- Kansas Department of Agriculture, Division of Water Resources
- Permits/Certificates to use water
- Water rights can be exceptionally complex
  - Typically large uses (domestic excluded)
  - Diversions include both ground and surface water
  - Authorized annual quantities and rates
  - Reported water usage







#### **WIMAS- Data Uses**



## ....Extreme Event Preparedness.....



#### **Using Data to Help Answer Complex Questions**







- Relationships using average annual water level measurements and reported pumping amounts.
- Data-driven approach with no conceptualizations.
- Not meant to be a replacement for numerical flow models, rather help constrain and form modeled aquifer parameters.
- Requires dedication to quality data collection efforts.

#### **Thank You!**

Kansas Geological Survey 1930 Constant Ave Lawrence, KS 66047 785-864-2118



Visit our site at <a href="http://www.kgs.ku.edu">http://www.kgs.ku.edu</a>