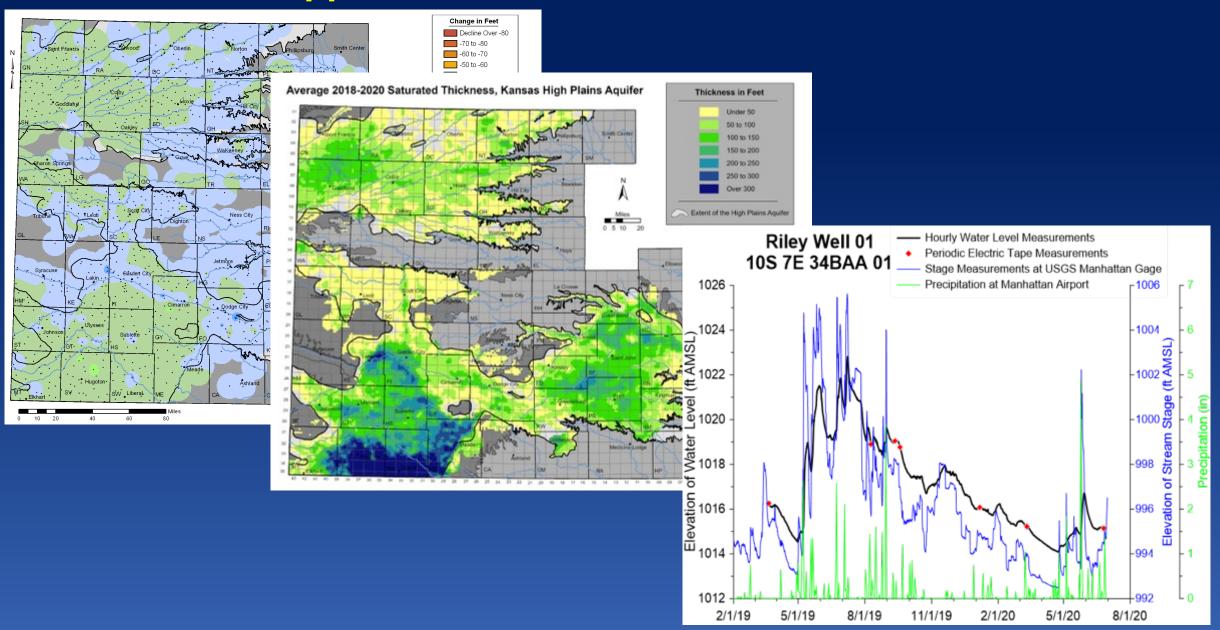

Bureau or water, Section 1000 SW Incheson St. Section, 1000 Feb. 1000 SW Incheson St. Section, 1000 SW Incheson St. |                                                          |                                    |             |                            |                                                                                    |                                                                                |                                                             |                       |  |







#### **WIZARD-** Depth to water measurements

- Water Information Storage and Retrieval Database
- Kansas Geological Survey
- State's largest repository of depth-towater measurements
- Data collected from local, state, and federal sources







### **WIZARD- Data Applications**



#### **WIMAS - Water Rights**

- Water Information Management and Analysis System
- Kansas Department of Agriculture, Division of Water Resources
- Permits/Certificates to use water
- Water rights can be exceptionally complex
  - Typically large uses (domestic excluded)
  - Diversions include both ground and surface water
  - Authorized annual quantities and rates
  - Reported water usage







#### **WIMAS- Data Uses**



## ....Extreme Event Preparedness.....



#### **Using Data to Help Answer Complex Questions**







- Relationships using average annual water level measurements and reported pumping amounts.
- Data-driven approach with no conceptualizations.
- Not meant to be a replacement for numerical flow models, rather help constrain and form modeled aquifer parameters.
- Requi