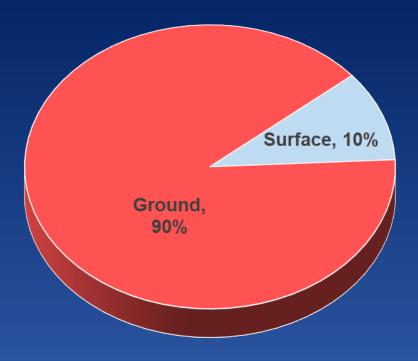

#### Kansas is very data-rich in terms of groundwater databases

Average Reported Source of Supply, Kansas, 2009 to 2018

- Kansas does not have a single water agency
- Multiple agencies, each with their own database
- Kansas well repositories:
  - Well construction and lithology
  - Measured depth to water
  - Water rights
- Publicly available via the KGS website (http://www.kgs.ku.edu/)