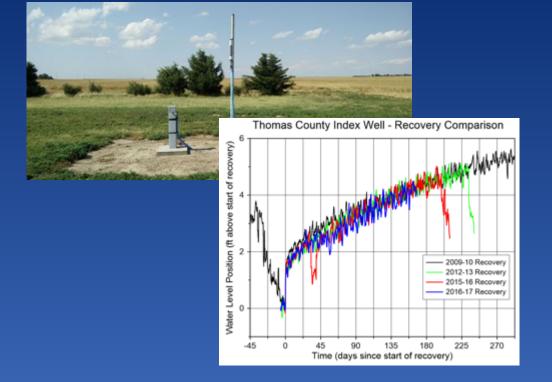

ZARD-** Depth to water measurements

- Water Information Storage and Retrieval Database
- Kansas Geological Survey
- State's largest repository of depth-towater measurements
- Data collected from local, state, and federal sources







### **WIZARD- Data Applications**



#### **WIMAS - Water Rights**

- Water Information Management and Analysis System
- Kansas Department of Agriculture, Division of Water Resources
- Permits/Certificates to use water
- Water rights can be exceptionally complex
  - Typically large uses (domestic excluded)
  - Diversions include both ground and surface water
  - Authorized annual quantities and rates
  - Reported water usage







#### **WIMAS- Data Uses**



## ....Extreme Event Preparedness.....



#### **Using Data to Help Answer Complex Questions**







- Relationships using average annual water level measurements and reported pumping amounts.
- Data-driven approach with no conceptualizations.
- Not meant to be a replacement for numerical flow models, rather help constrain and form modeled aquifer parameters.
- Requires dedication to quality data collection efforts.

#### **Thank You!**

Kansas Geological Survey 1930 Constant Ave Lawrence, KS 66047 785-864-2118



Visit our site at <a href="http://www.kgs.ku.edu">http://www.kgs.ku.edu</a>